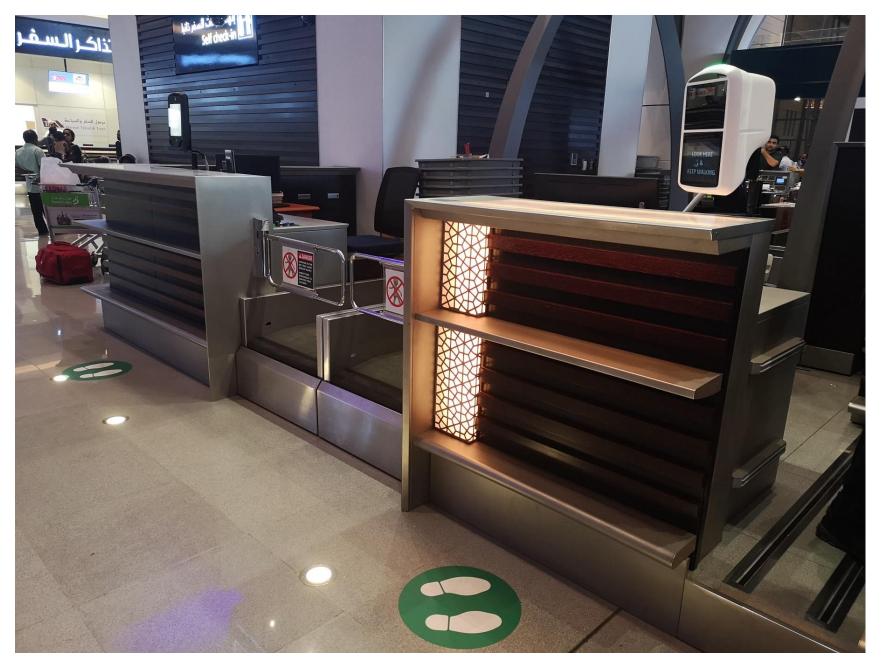

## -SITA Smart Path

Automated Biometric Boarding Gate

-Touchpoints

Check – In

**ROP Enrollment** 

Airline Enrollment

Immigration Tunnel PBS Gates

Immigration Counter

Immigration Tunnel PBS Gates

Immigration Counter

<u>Video</u>

Automated Biometric Boarding Gate