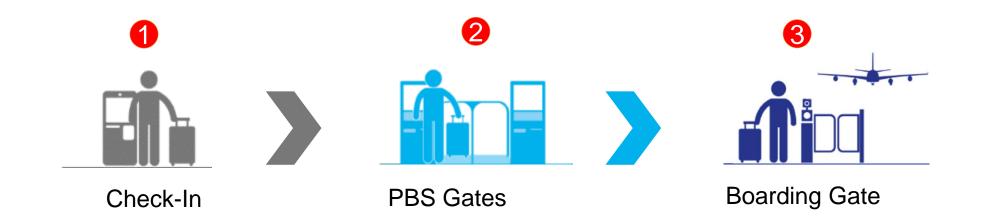

# -SITA Smart Path

Check-In Kiosks Bag Tag Printing Enrollment Integration

#### -SITA Smart Path

Pre Boarding System Gates Domestic/International

## -SITA Smart Path

Automated Biometric Boarding Gate

-Touchpoints

Check – In

**ROP Enrollment** 

Airline Enrollment

Immigration Tunnel PBS Gates

Immigration Counter

Immigration Tunnel PBS Gates

Immigration Counter

<u>Video</u>

Automated Biometric Boarding Gate