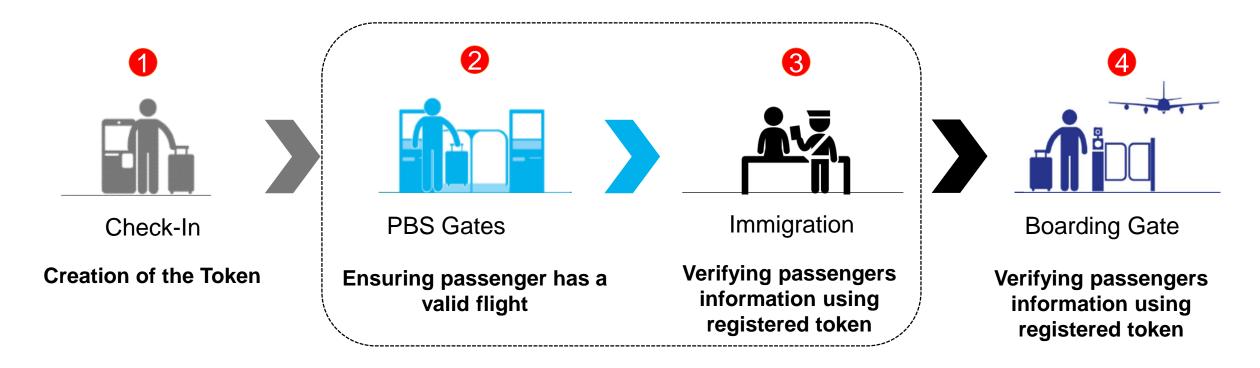

## -SITA Smart Path

Automated Biometric Boarding Gate

-Touchpoints

Check – In

**ROP Enrollment** 

Airline Enrollment

Immigration Tunnel PBS Gates

Immigration Counter

Immigration Tunnel PBS Gates

Immigration Counter

<u>Video</u>

Automated Biometric Boarding Gate