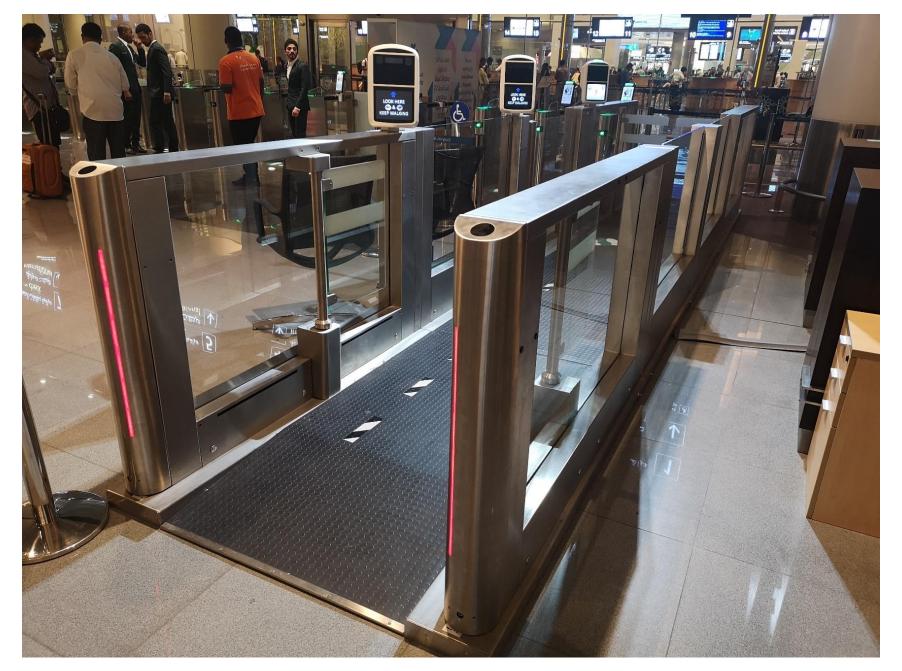

## -SITA Smart Path

Automated Biometric Boarding Gate

-Touchpoints

Check – In

**ROP Enrollment** 

Airline Enrollment

Immigration Tunnel PBS Gates

Immigration Counter

Immigration Tunnel PBS Gates

Immigration Counter

<u>Video</u>

Automated Biometric Boarding Gate