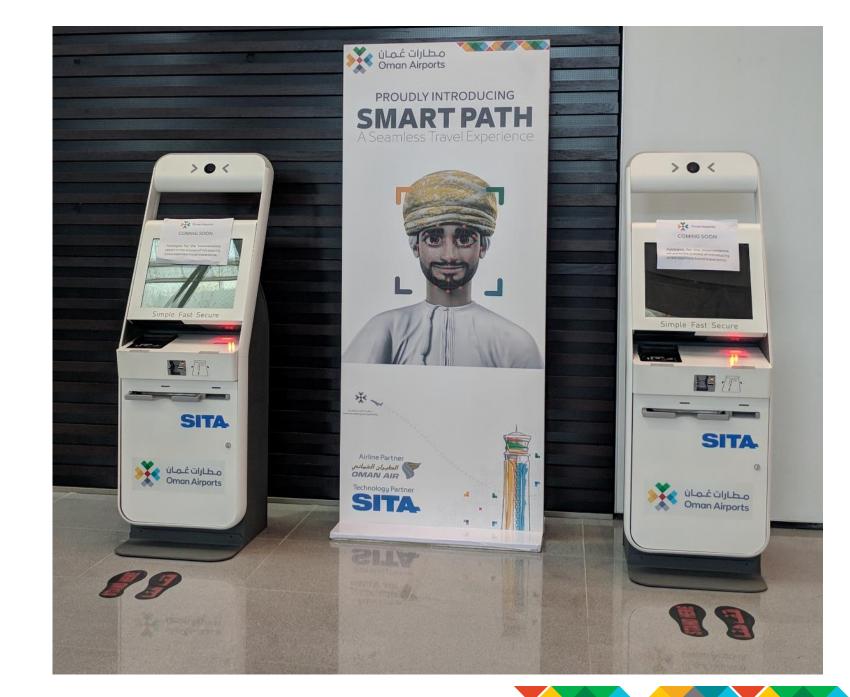

# -SITA Smart Path

Check-In Kiosks Bag Tag Printing Enrollment Integration

#### -SITA Smart Path

Pre Boarding System Gates Domestic/International

## -SITA Smart Path

Automated Biometric Boarding Gate

-Touchpoints

Check – In

**ROP Enrollment** 

Airline Enrollment

Immigration Tunnel PBS Gates

Immigration Counter

Immigration Tunnel PBS Gates

Immigration Counter

<u>Video</u>

Automated Biometric Boarding Gate