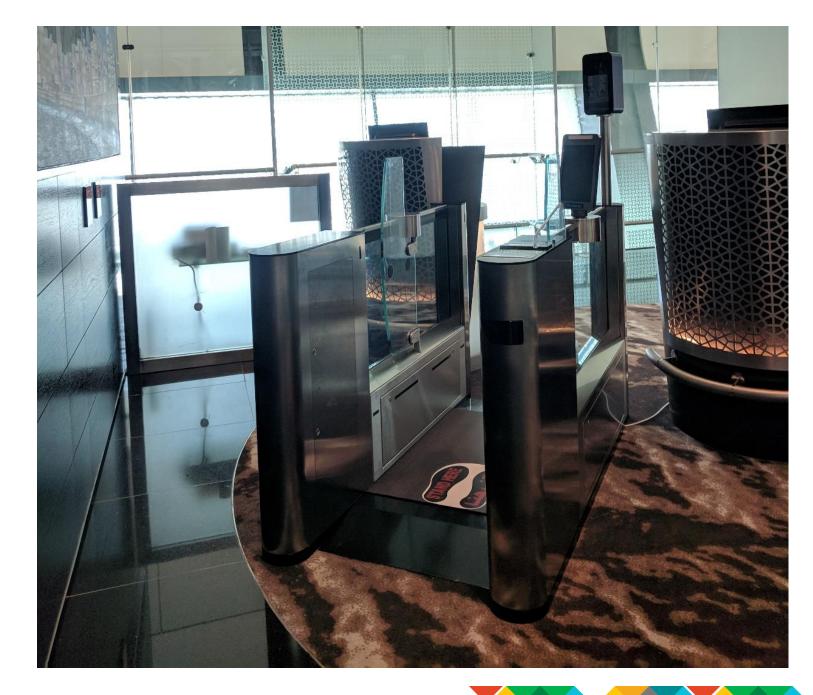

#### -SITA Smart Path

Pre Boarding System Gates Domestic/International

## -SITA Smart Path

Automated Biometric Boarding Gate

-Touchpoints

Check – In

**ROP Enrollment** 

Airline Enrollment

Immigration Tunnel PBS Gates

Immigration Counter

Immigration Tunnel PBS Gates

Immigration Counter

<u>Video</u>

Automated Biometric Boarding Gate