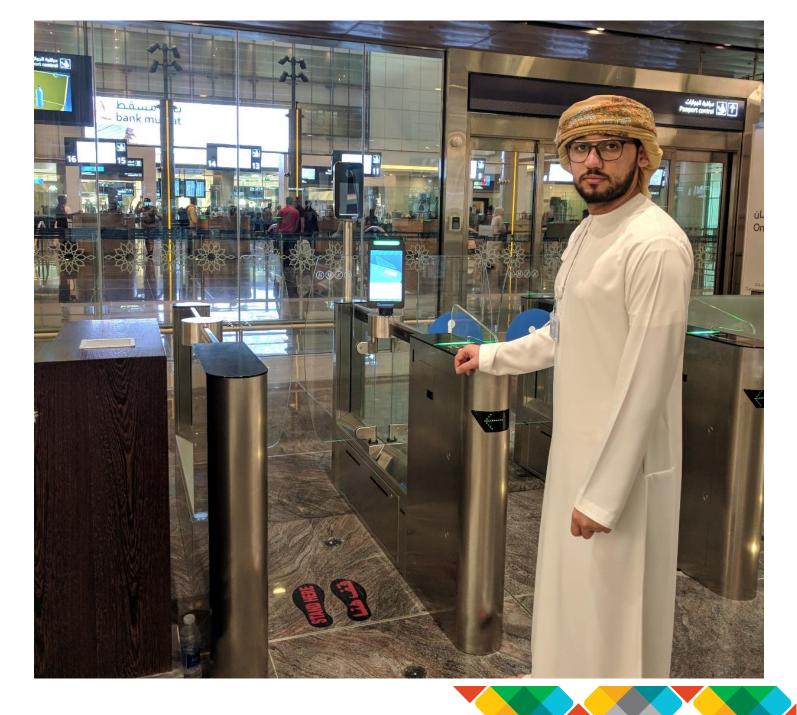

## -SITA Smart Path

Automated Biometric Boarding Gate

-Touchpoints

Check – In

**ROP Enrollment** 

Airline Enrollment

Immigration Tunnel PBS Gates

Immigration Counter

Immigration Tunnel PBS Gates

Immigration Counter

<u>Video</u>

Automated Biometric Boarding Gate