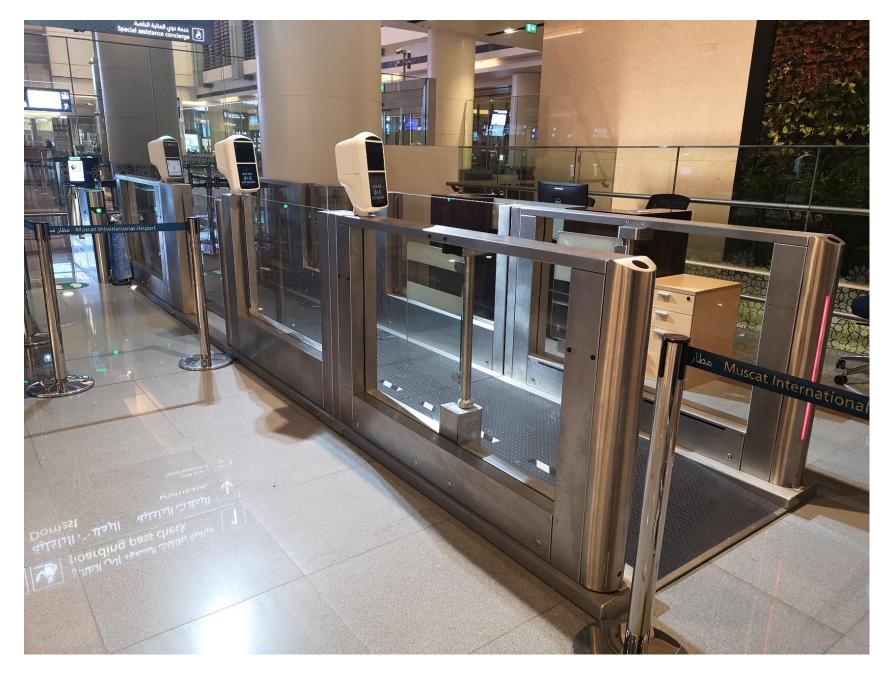

#### -SITA Smart Path

Pre Boarding System Gates Domestic/International

## -SITA Smart Path

Automated Biometric Boarding Gate

-Touchpoints

Check – In

**ROP Enrollment** 

Airline Enrollment

Immigration Tunnel PBS Gates

Immigration Counter