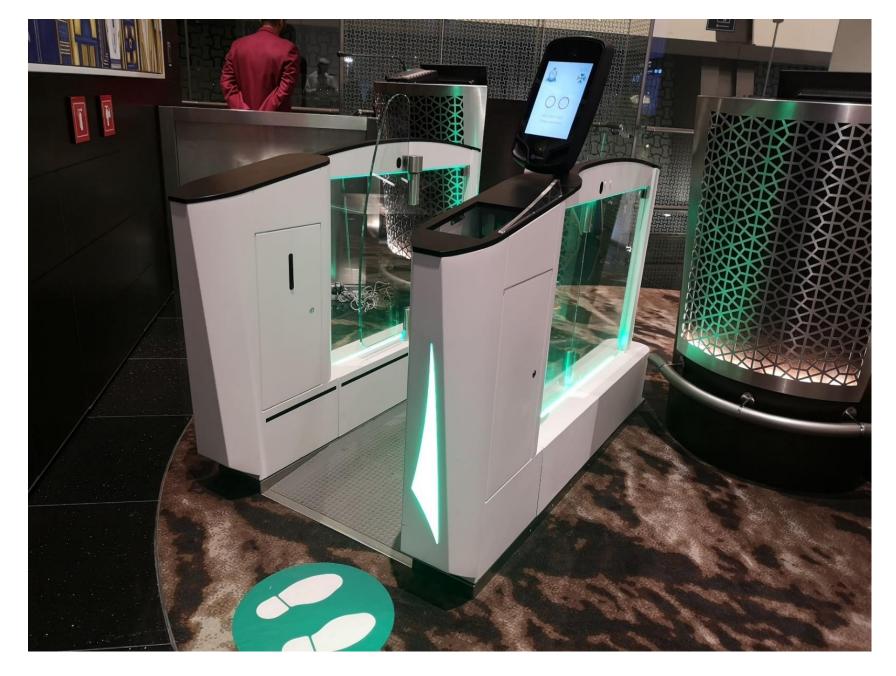

## -SITA Smart Path

Automated Biometric Boarding Gate

-Touchpoints

Check – In

**ROP Enrollment** 

Airline Enrollment

Immigration Tunnel PBS Gates

Immigration Counter

Immigration Tunnel PBS Gates

Immigration Counter

<u>Video</u>

Automated Biometric Boarding Gate